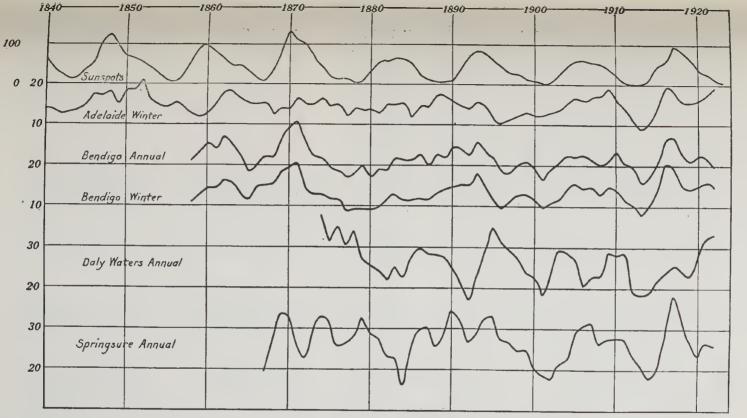

The method followed was to divide the sunspot cycle into three parts, equal in case of a twelve-year period. The first and second are all of four years each; the third usually of three years. The first begins with the year showing by its sunspot number that the rate of rise characteristic of the rising phase of sunspot activity has been attained; the second is the period of the decline; the third is the three or four years covered by the minimum sunspottedness. The rising phase in every case includes the year of maximum sunspottedness.

Now we have many stations scattered over the continent with records covering several sunspot cycles, and we may separate their records in accordance with the treatment of the sunspot cycles. Thus a station with, say, seventy years' record, will cover six complete sunspot cycles, giving twentyfour years under conditions of rising solar activity, twentyfour years for the declining phase, and, say, twenty-two for the minimum periods. Such lengths of record are usually considered sufficient to give a good indication of the average rainfall at most Australian stations.

In the following table practically all the stations with reasonably long records are used. The stations are grouped as conveniently as possible with regard to climatic districts, and their individual average rainfalls for the three phases of the sunspot cycle are given. In addition to these are given the probabilities that the rains during the given phase will be above or below normal. These are simply the result of a count of the plus and minus rainfall departures from the mean for all years. It was not considered in general advisable to take out district means, as even in any one district it could not be said that all stations were under the same climatic control. For example, in Northern Victoria, stations such as Stuart Mill and Swan Hill would not maintain the same rainfall relation from year to year, the former-a hill station-getting much of its rain with the north-westerly and westerly winds of southern disturbances, the latter being almost entirely dependent for its rains upon disturbances of tropical origin. Similar considerations make it obvious that coastal and inland